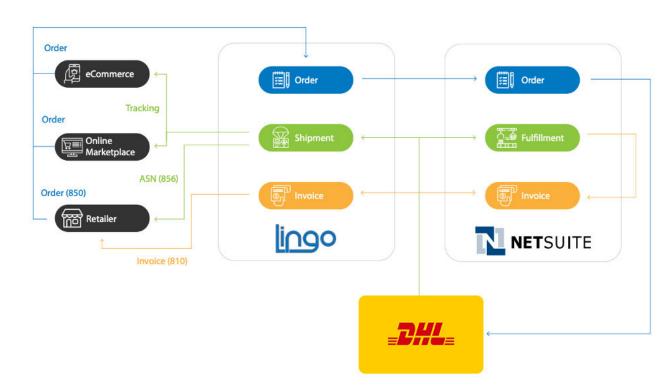

## Order Processing Solution and Results: Streamlined the EDI integration of NetSuite ERP with 3PL provider

- Fully automated the EDI document flow
  Purchase Orders, Sales Orders, Shipments, Item Catalog,
  Inventory—information now moves seamlessly
- Recorded highest Walmart in-stocks ever after integration
  4500-7500 daily Walmart orders merged into NetSuite in one hour or less
- Freed up hours of staff time